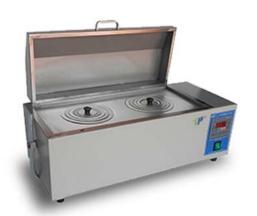

# PH-W420

### Thermostatic Water **Bath Cauldron**

#### **Features**

- This product adopts the sink type, the inner tank is welded with imported stainless steel plates, the outer shell is made of high-quality cold board and sprayed with plastic, and the surface is bright and wear-resistant.
- The electric heating tube is sandwiched in the middle of the water, which has fast heating, high thermal efficiency and low power consumption.
- Digital display temperature control RT  $\sim$  100  $^{\circ}$ C , according to the needs of use, you can adjust the intelligent temperature controller to control the temperature.