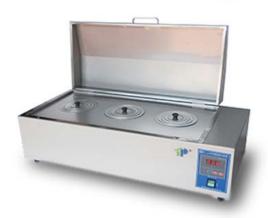

## PH-W600 Thermostatic Water **Bath Cauldron**

#### **Features**

- This product adopts the sink type, the inner tank is welded with imported stainless steel plates, the outer shell is made of high-quality cold board and sprayed with plastic, and the surface is bright and wear-resistant.
- The electric heating tube is sandwiched in the middle of the water, which has fast heating, high thermal efficiency and low power consumption.
- Digital display temperature control RT  $\sim$  100  $^{\circ}$ C , according to the needs of use, you can adjust the intelligent temperature controller to control the temperature.