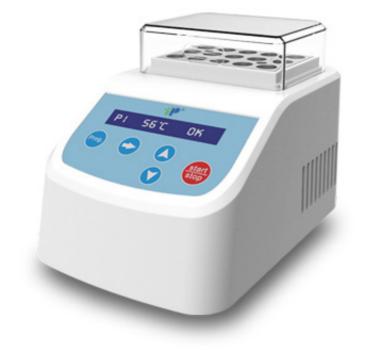

## Introduction

TOP INSTRUMENT Refrigerated Mini Metal Bath is a palm-sized constant temperature metal bath controlled by a microcomputer and suitable for vehicle power supply. Small size, light weight, easy to move, especially suitable for the field or in a crowded experimental environment.

## **Features**

• Real-time temperature display, time decrement display. With refrigeration function, the lowest emperature can reach 0°C.

- Small size, light weight, easy to move.
- 12V DC power input, built-in over-temperature protection device, suitable for vehicle power supply.
- Automatic fault detection and buzzer alarm function.
- Temperature offset calibration function.
- A variety of modules can be replaced for easy cleaning and disinfection.