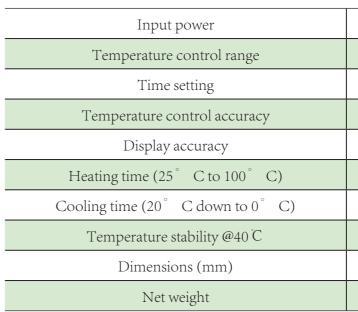

## **Technical parameter**

| Power adapter DC 12V, 5A |
|--------------------------|
| 0°C -100°C               |
| 1-999min or 1-999sec     |
| $\leq \pm 0.5$ °C        |
| 0.1° C                   |
| ≤ 12min                  |
| ≤ 20min                  |
| $\leq \pm 0.3$ °C        |
| 162*107*126              |
| 0.9kg                    |